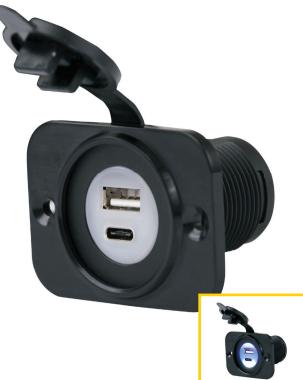

# Sealink<sup>®</sup> Dual USB-A/C **Combo Charger Receptacle**

## For Total Charging Flexibility

The Marinco<sup>®</sup> Sealink USB-A/C Combo offers total charging flexibility. Compatible with both 12V and 24V systems, and delivering up to 45W of total output, the charger provides charge to most electronics, including cell phones, tablets, headphones & other devices.

Mounting in a standard 1 <sup>1</sup>/<sub>8</sub>" hole, and featuring electrical tabs for quick wiring, the charger is easy to install. A weather resistant cover protects against water and dust ingress, making it ideal for challenging environments.

#### **Product Features**

- Two USB Ports: (1) USB-A and (1) USB-C
- Mounts in a 1 1/8" hole
- Water resistant cap
- LED power indicator