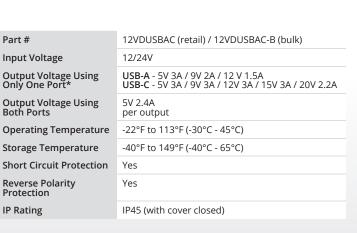

## For Total Charging Flexibility

The Marinco<sup>®</sup> Sealink USB-A/C Combo offers total charging flexibility. Compatible with both 12V and 24V systems, and delivering up to 45W of total output, the charger provides charge to most electronics, including cell phones, tablets, headphones & other devices.

Mounting in a standard 1 <sup>1</sup>/<sub>8</sub>" hole, and featuring electrical tabs for quick wiring, the charger is easy to install. A weather resistant cover protects against water and dust ingress, making it ideal for challenging environments.

#### **Product Features**

- Two USB Ports: (1) USB-A and (1) USB-C
- Mounts in a 1 1/8" hole
- Water resistant cap
- LED power indicator

\*Input voltage must be a minimum of 5% higher than the output voltage to achieve stated output ratings